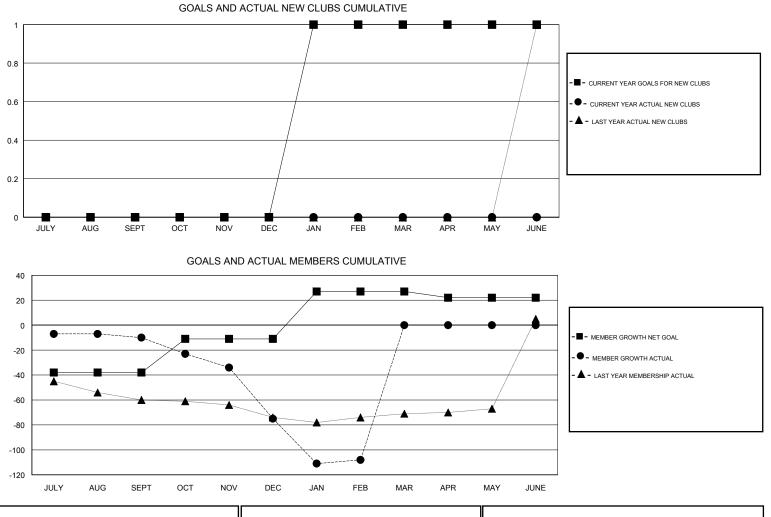

## GMT CA

| Clubs<br>RESULTS FOR 2018-2019 |   |   |   | Members<br>RESULTS FOR 2018-2019 |     |    |    |  |
|--------------------------------|---|---|---|----------------------------------|-----|----|----|--|
|                                |   |   |   |                                  |     |    |    |  |
| JULY/AUG/SEPT                  | 0 | 0 | 1 | JULY/AUG/SEPT                    | -38 | 28 | 36 |  |
| OCT/NOV/DEC                    | 0 | 0 | 1 | OCT/NOV/DEC                      | 27  | 32 | 96 |  |
| JAN/FEB/MAR                    | 1 | 0 | 0 | JAN/FEB/MAR                      | 38  | 20 | 52 |  |
| APR/MAY/JUNE                   | 0 | 0 | 0 | APR/MAY/JUNE                     | -5  | 0  | 0  |  |

| DROPPED CLUBS: 2  | 31 CLUBS OF 55 ADDED 1 OR MORE | GENDER DISTRIBUTION                    |                |     |
|-------------------|--------------------------------|----------------------------------------|----------------|-----|
|                   | NEW MEMBERS                    | MALE                                   | 1,174 (65.66%) |     |
|                   |                                | FEMALE                                 | 614 (34.34%)   |     |
| DROPPED MEMBERS   |                                | Women Percentage Fiscal Year Goal: 35% |                |     |
| DECEASED 10       | CLICK HERE FOR CUMULATIVE      | TOTAL FAMILY UNIT MEMBERS              |                | 350 |
| CLUB CANCELLED 10 | MEMBERSHIP DATA                | FAMILY MEMBERS PAYING HALF             |                | 100 |
| OTHER 164         |                                |                                        |                | 183 |
| TOTAL 184         |                                |                                        |                |     |